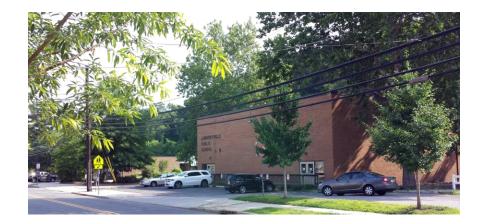

#### Lambertville Public School

#### **Statistics**

| Original Construction | 1968 |
|-----------------------|------|
|-----------------------|------|

Most Recent Upgrades:

Reroofing 2014

Hurricane Floyd FloodingRepairs 1999

Adjacent Park 6.72 acres

Building Area 34,061 SF

#### Current Utilization Rate 74%

Pupil Capacity 330 students

2015 Enrollment 245 students

#### **Key Observations**

- Generally Fair condition
- ► HVAC System is all electric
- Small site not readily expandable
- Most play areas owned by Lambertville not SD
- Well sized classrooms
- Walkable site for local students
- Population is increasing
- Change in demographic makeup of school body
- Projected Costs:
  - maintenance upgrades \$ 1,704,000
  - total project costs \$ 2,130,000