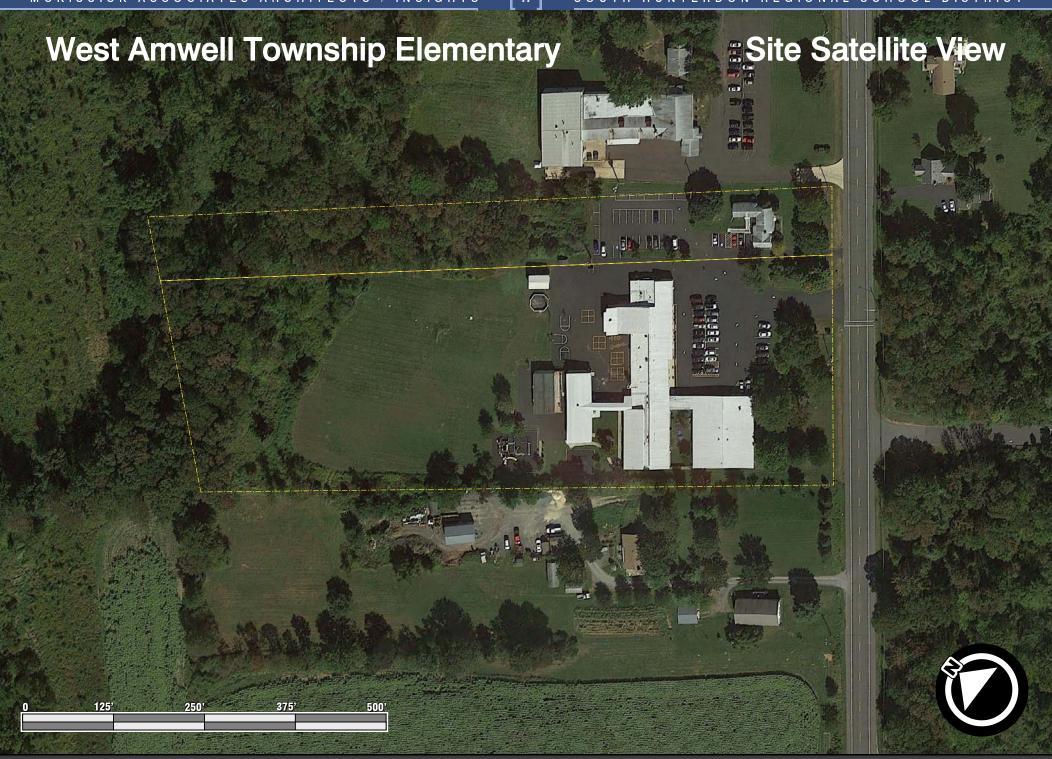

#### West Amwell Township Elementary

#### Site Size

**6.27 acres** 

Adjacent Lot

1.95 acres

#### **Building Area**

25,782 SF

#### **Key Observations**

- Generally in Good condition
- Natural gas available at site
- Awkwardly shaped site
- Site access poor
- Site not readily expandable
- Educational equity issues with other District Schools?
- MP room small by current standards
- Two temporary trailers in use at site
- All students require transportation
- Onsite septic system
- Projected Costs:
  - maintenance upgrades \$ 2,757,000
  - total project cost \$ 3,446,250