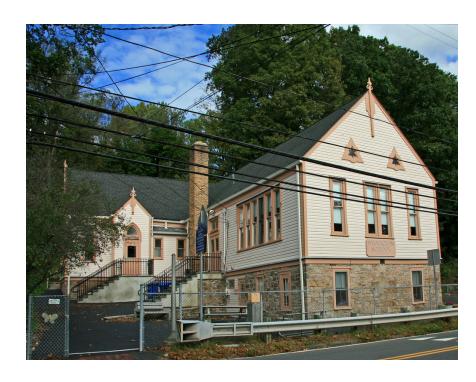

#### Stockton Borough School

#### **Statistics**

#### Original Construction 1873

Most Recent Upgrades:

Grant monies received for exterior upgrades 2008

#### Site Size 0.27 acres

Adjacent Lot 0.54 acres

#### Building Area 3,858 SF

#### Current Utilization Rate 71%

Pupil Capacity 77 students

2015 Enrollment 55 students

#### **Key Observations**

- Long storied history
- General in fair to good condition
- Small enrollment of 55
- ► High number of choice students (40% +/-)
- Play area ownership issues?
- Church used for certain functions and PE street crossing?
- Limited handicapped accessibility
- Projected Costs:
  - maintenance upgrades \$ 426,000
  - total project cost \$ 532,500