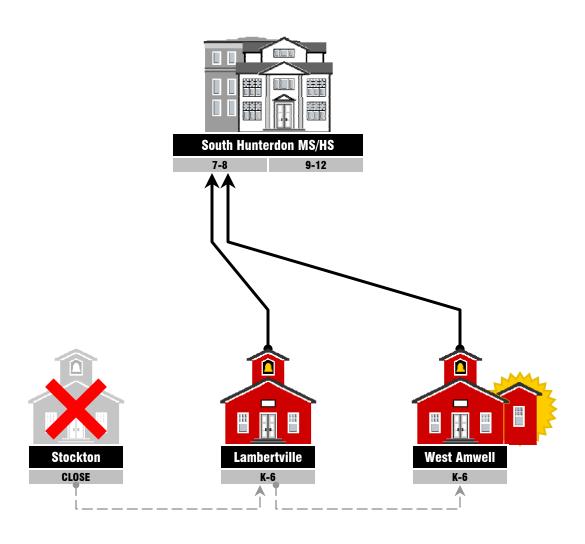

Most Recent Upgrades:

Additions & Upgrades 2007

Locker Rooms/Shop 2015

Site Size 51.6 acres

Building Area 88,378 SF

#### Current Utilization Rate 70%

Pupil Capacity 626 students

2015 Enrollment 441 students



#### South Hunterdon Regional High School

#### **Key Observations**

- Good condition
- Large site
- 2nd Smallest high school in the state of NJ
- Projected Costs:
  - maintenance upgrades \$ 1,339,000
  - ► total project costs \$ 1,673,750

Option
Development "Progression
Diagrams"



## Existing Progression Diagram / Option #1: Status Quo



## Option #2: Expand All Elementaries for Educational Equity



# Option #3: Distribute Grades throughout Elementaries



# Option #4: Consolidate to Two Elementaries with 6th at Middle



## Option #5: Consolidate to Two Elementaries



## Option #6: Consolidate to Two Intermediate Elementaries



# Option #7: Create Single Intermediate Elementary in New Facility



# Option #8: Consolidate to One Expanded Elementary



## Option #9: Consolidate to a Single Campus Building









# Option #10: Create Single Elementary in New Facility



# **Option Ballpark Cost Summary**

| 1 - Status Quo K-6, 7-12 | \$7,782,000 |
|--------------------------|-------------|
|--------------------------|-------------|

# Option Comparision & Ranking



# **Priority Rankings**

#### **SHRSD Option Comparison Matrix: Weighted Priorities**

On a scale from 1 to 100, how important are each of the following factors:

|                                                                        | points | %    |
|-----------------------------------