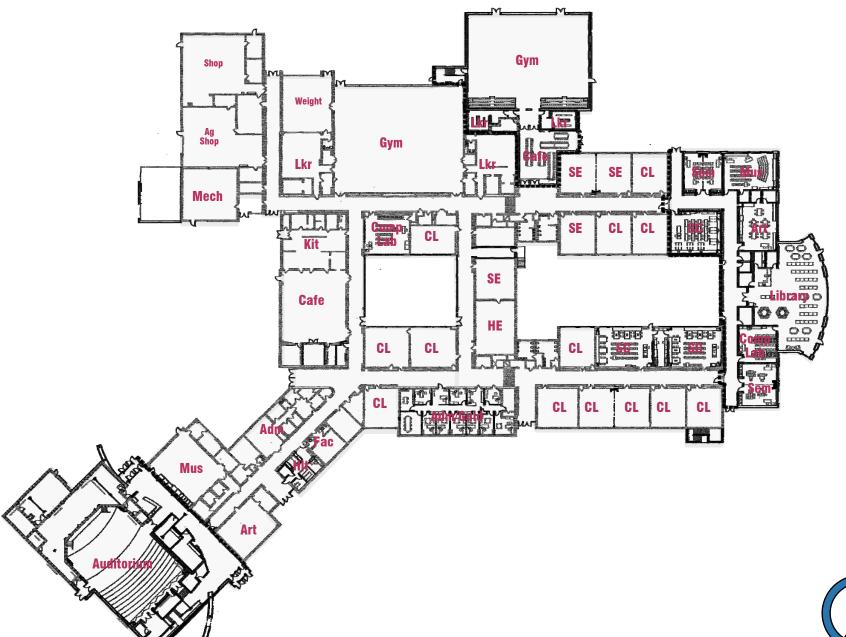

Added transportation
- 7. Loss of community schools
- 8. Cost
- 9. Added transportation
- 10. Loss of community schools

# Where Next?

# Question - 6th Grade - Where Does it Belong?

- Substantial Support for Middle Level program was noted in both Teaching Staff and Committee Surveys
- How can it be accommodated at the High School?
- Is there enough space?
  - ►Internal Reconfigurations Possible?
  - ► Class Schedule Changes? Block inefficiencies?
  - >Additions?
- High School rated capacity is 626
- High School enrollment projected to be stabile then decline from 441 in 2015-16 to under 400 after 2024
- **2018 6th Grade Enrollment is projected at 64.**
- ▶ 6<sup>th</sup> Grade will continue to decline to under 50 by 2013-24 school year.

# South Hunterdon Regional High

#### Floor Plan





# **Question - Further Possible Study?**

#### ▶ What If?

- What would options look like financially if reduced in size to reflect the impact of the projected K-6 enrollment decrease after 2018 to a low of 396?
  - Could permit removal of up to 7 classrooms from all options going to 3 Classrooms per Grade level versus maintaining 4 Classrooms - (as all current options have been based upon - see attached).
  - Further reduction in new area of 8,950 SF = (\$2,670,000) savings in construction costs and associated operational/maintenance costs.
  - Further reduction in Teacher Costs of up to (\$466,711) per year
  - Changes top three numerical Matrix rankings to Options 5, 6, and 4.

#### Where Next?

- Phase III Development of Master Action Plan (the MAP)
  - Board review of Committee re