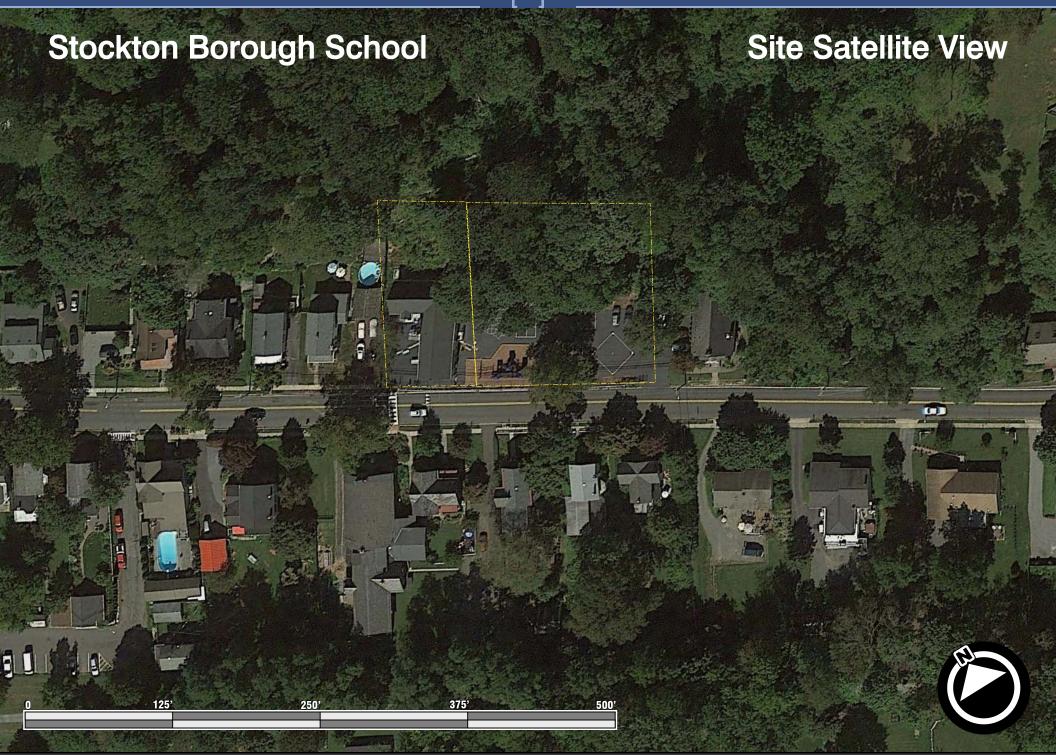

#### Stockton Borough School

#### **Statistics**

#### Original Construction 1873

Most Recent Upgrades:

Grant monies received for exterior upgrades 2008

#### Site Size 0.27 acres

Adjacent Lot 0.54 acres

#### Building Area 3,858 SF

#### Current Utilization Rate 71%

Pupil Capacity 77 students

2015 Enrollment 55 students

#### **Key Observations**

- Long storied history
- General in fair to good condition
- Small enrollment of 55
- ► High number of choice students (40% +/-)
- Play area ownership issues?
- Church used for certain functions and PE street crossing?
- Limited handicapped accessibility
- Projected Costs:
  - maintenance upgrades \$ 426,000
  - total project cost \$ 532,500