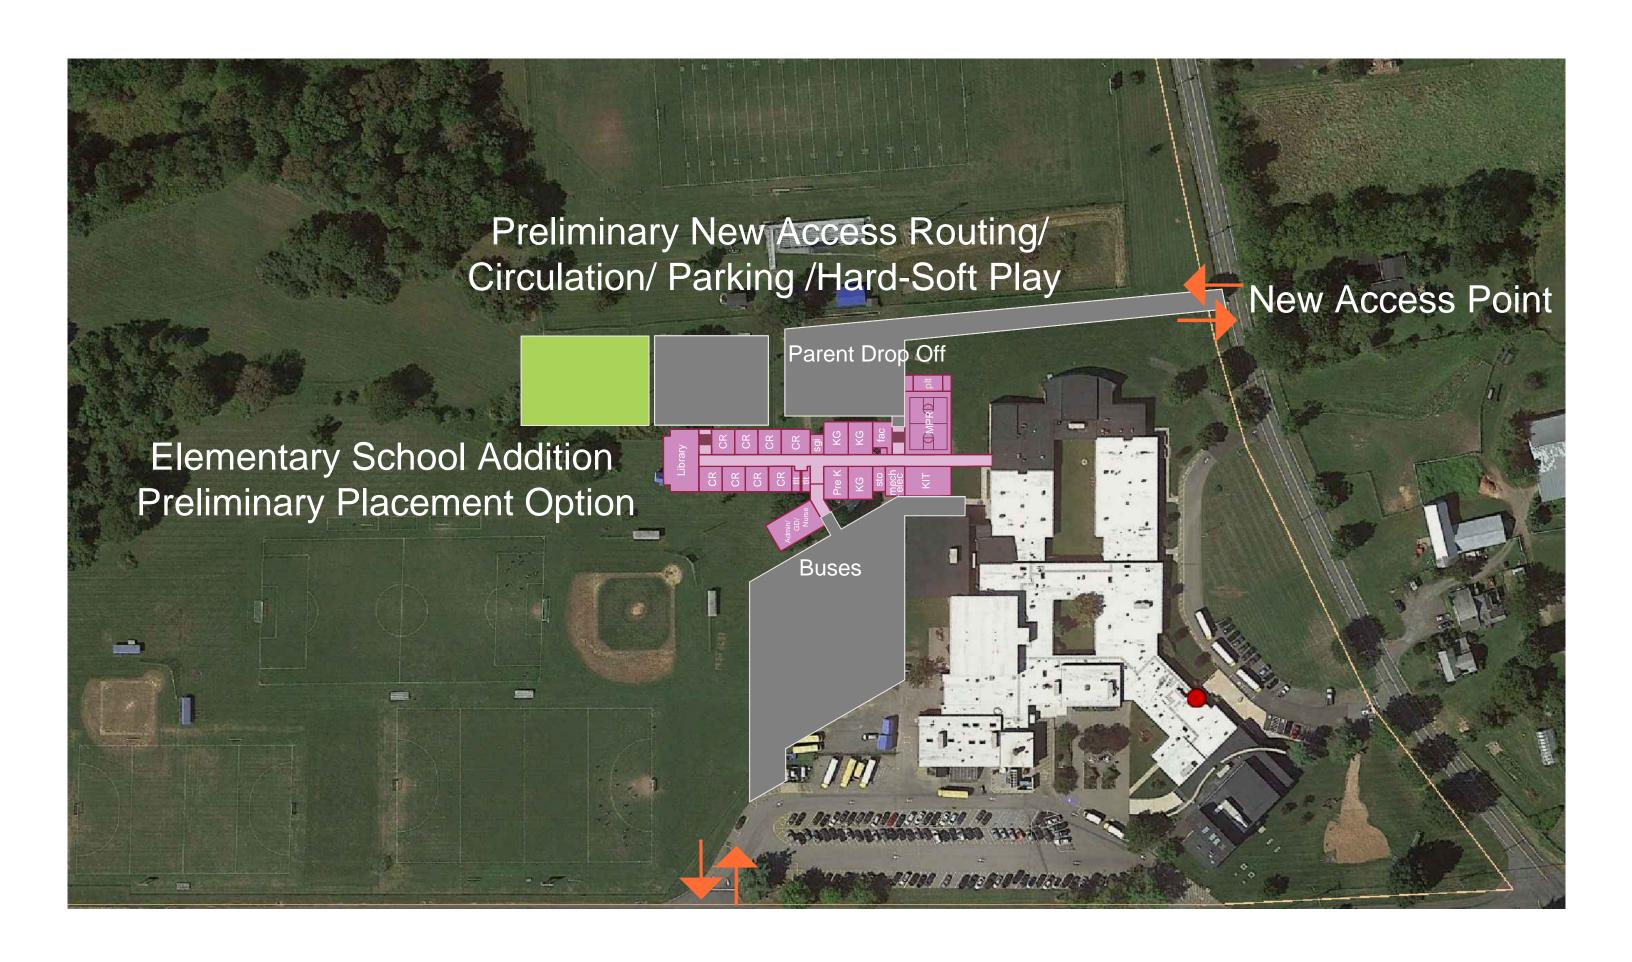

tary students

#### **Disadvantages**

- 1. Brings 6th to a HS that's not a true MS
- 2. 6<sup>th</sup> grade on bus with 12<sup>th</sup> grades
- 3. Lose Stockton ES/community resource
- 4. Septic/wet lands issues/impediments at WA
- 5. Not a lot of improvements for the costs
- Not attracting new residents w/ old buildings
- Can't really count on parking at both
- 8. Not enough enhancements to justify costs
- Lack of space for 6<sup>th</sup> graders at HS?
- Closing Stockton; loss of school to community, a hub of community activity
- 11. Expected cost similar but losing a school
- 12. Finding space at SHRHS for 6th graders
- 13. Have to pass referendum

# Option #9: Consolidate to a Single Campus Building



Maintenance = \$1,673,800 Upgrades = \$18,317,200

Total = \$19,991,000













# Option 9 - Consolidate to Single K-12 Campus Building

#### **Advantages**

- Best model for educational equity
- 2. Best for maximizing staffing
- 3. Greatest flexibility for projections
- 4. Can provide sport fields for Stockton & WA pupils
- 5. Best chance for separation of schools Unifies the school district one district
- 6. Access to sports fields
- 7. Teaming of teachers possible
- 8. Diversity Educational equity
- 9. Greater shared resources
- 10. Accessibility to gyms, programs special ed
- 11. More extracurricular activities
- 12. Programs could be expanded & new programs offered
- 13. More effective use of staff efficiency
- 14. One campus could become a central community
- 15. New buildings would have lower maintenance costs
- 16. Mix kids together sooner

#### **Disadvan