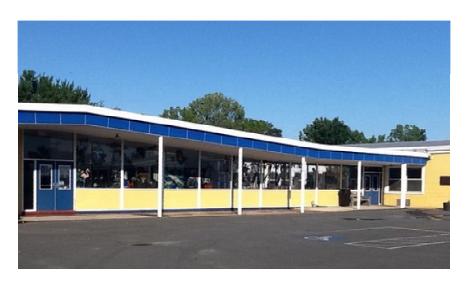

#### West Amwell Township Elementary

#### **Statistics**

#### Original Construction 1952

Most Recent Upgrades:

Additions in 1957, 2001 and 2004

#### Site Size

**6.27 acres** 

Adjacent Lot

1.95 acres

#### **Building Area**

25,782 SF

#### Current Utilization Rate 75%

Pupil Capacity 287 students

2015 Enrollment 214 students