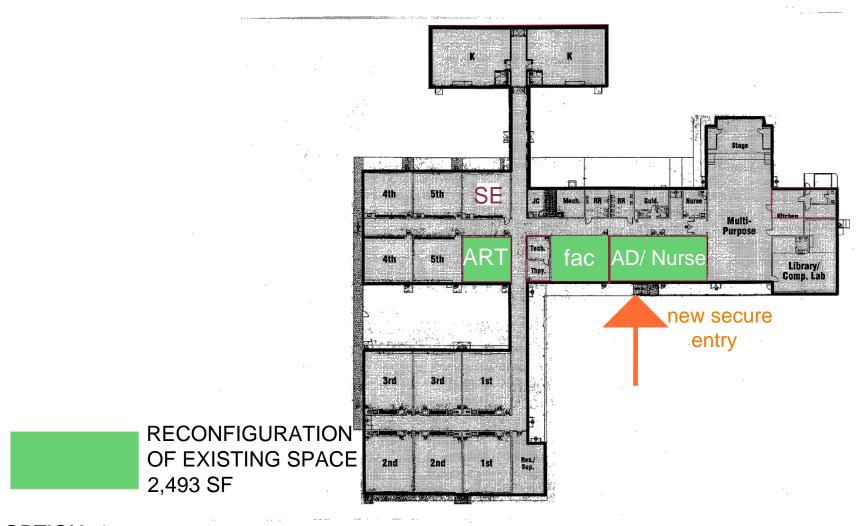

y
- 7. Keep all kids in their communities
- Possibly upgrade HVAC as part of this project (would increase cost)
- Keep community schools & preserve buildings
- Will improve things for West Amwell bring up to par with Lambertville ES

#### **Disadvantages**

- 1. Nothing to improve Stockton School
- 2. HVAC doesn't improve at Lambertville
- 3. No change in ed. Experience at Stockton
- Does not unifies the school district as one district
- 5. Access to sports fields
- 6. Teams of teachers
- 7. Diversity
- 8. Can't make Stockton equitable
- Still have older kids at elementary schools
- Lack of educational equity among staff; inefficient use of staff
- 11. \$3.3 million higher than doing nothing
- 12. Have to pass referendums

# Option #4: Consolidate to Two Elementaries with 6th at Middle





OPTION 4
K-5 Elementary Alterations @
West Amwell Township Site

# Option 4 – 2 K-5 Buildings at WA and LVES with 6th at HS

#### **Advantages**

- West Amwell ES obtains needed additional educational space
- 2. Closes Stockton ES savings
- 6th grade more opportunities w/bigger group
- 4. \$ not being spent on Lambertville ES & its not needed if 6<sup>th</sup> graders left
- 5. Keeps 2 schools in their community
- 6. 6th grades get a bigger world
- 7. Repurposes space
- 8. Increase security
- Improved resource allocation possible for elementary students

#### **Disadvantages**

- 1. Brings 6th to a HS that's not a true MS
- 2. 6<sup>th</sup> grade on bus with 12<sup>th</sup> grades
- 3. Lose Stockton ES/community resource
- 4. Septic/wet lands issues/impediments at WA
- 5. Not a lot of i