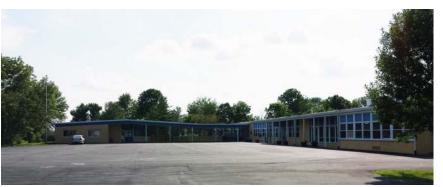

#### West Amwell Township Elementary

#### **Statistics**

#### Original Construction 1952

Most Recent Upgrades:

Additions in 1957, 2001 and 2004

#### Site Size

**6.27 acres** 

Adjacent Lot

1.95 acres

#### **Building Area**

25,782 SF

#### Current Utilization Rate 75%

Pupil Capacity 287 students

2015 Enrollment 214 students