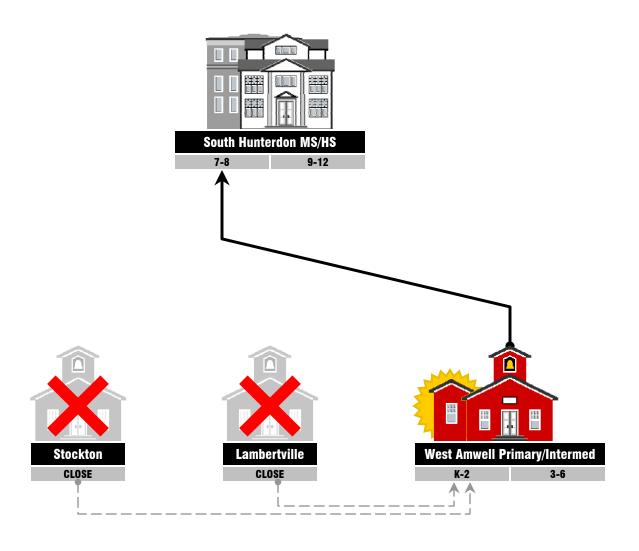

15 Enrollment 441 students



#### South Hunterdon Regional High School

#### **Key Observations**

- Good condition
- Large site
- 2nd Smallest high school in the state of NJ
- Projected Costs:
  - maintenance upgrades \$ 1,339,000
  - ► total project costs \$ 1,673,750

Option
Development "Progression
Diagrams"



## Existing Progression Diagram / Option #1: Status Quo



## Option #2: Expand All Elementaries for Educational Equity



# Option #3: Distribute Grades throughout Elementaries



# Option #4: Consolidate to Two Elementaries with 6th at Middle



## Option #5: Consolidate to Two Elementaries



## Option #6: Consolidate to Two Intermediate Elementaries



# Option #7: Create Single Intermediate Elementary in New Facility



# Option #8: Consolidate to One Expanded Elementary



## Option #9: Consolidate to a Single Campus Building









# Option #10: Create Single Elementary in New Facility



# **Option Ballpark Cost Summary**

| 1 - Status Quo K-6, 7-12 | \$7,782,000 |
|--------------------------|-------------|
|--------------------------|-------------|

# Option Comparision & Ranking



# **Priority Rankings**

#### **SHRSD Option Comparison Matrix: Weighted Priorities**

On a scale from 1 to 100, how important are each of the following factors:

|                                                                        | points | %    |
|------------------------------------------------------------------------|--------|------|
| First cost (based on taxpayer burden)                                  | 14     | 14%  |
| Annual commitment (debt offset by indir