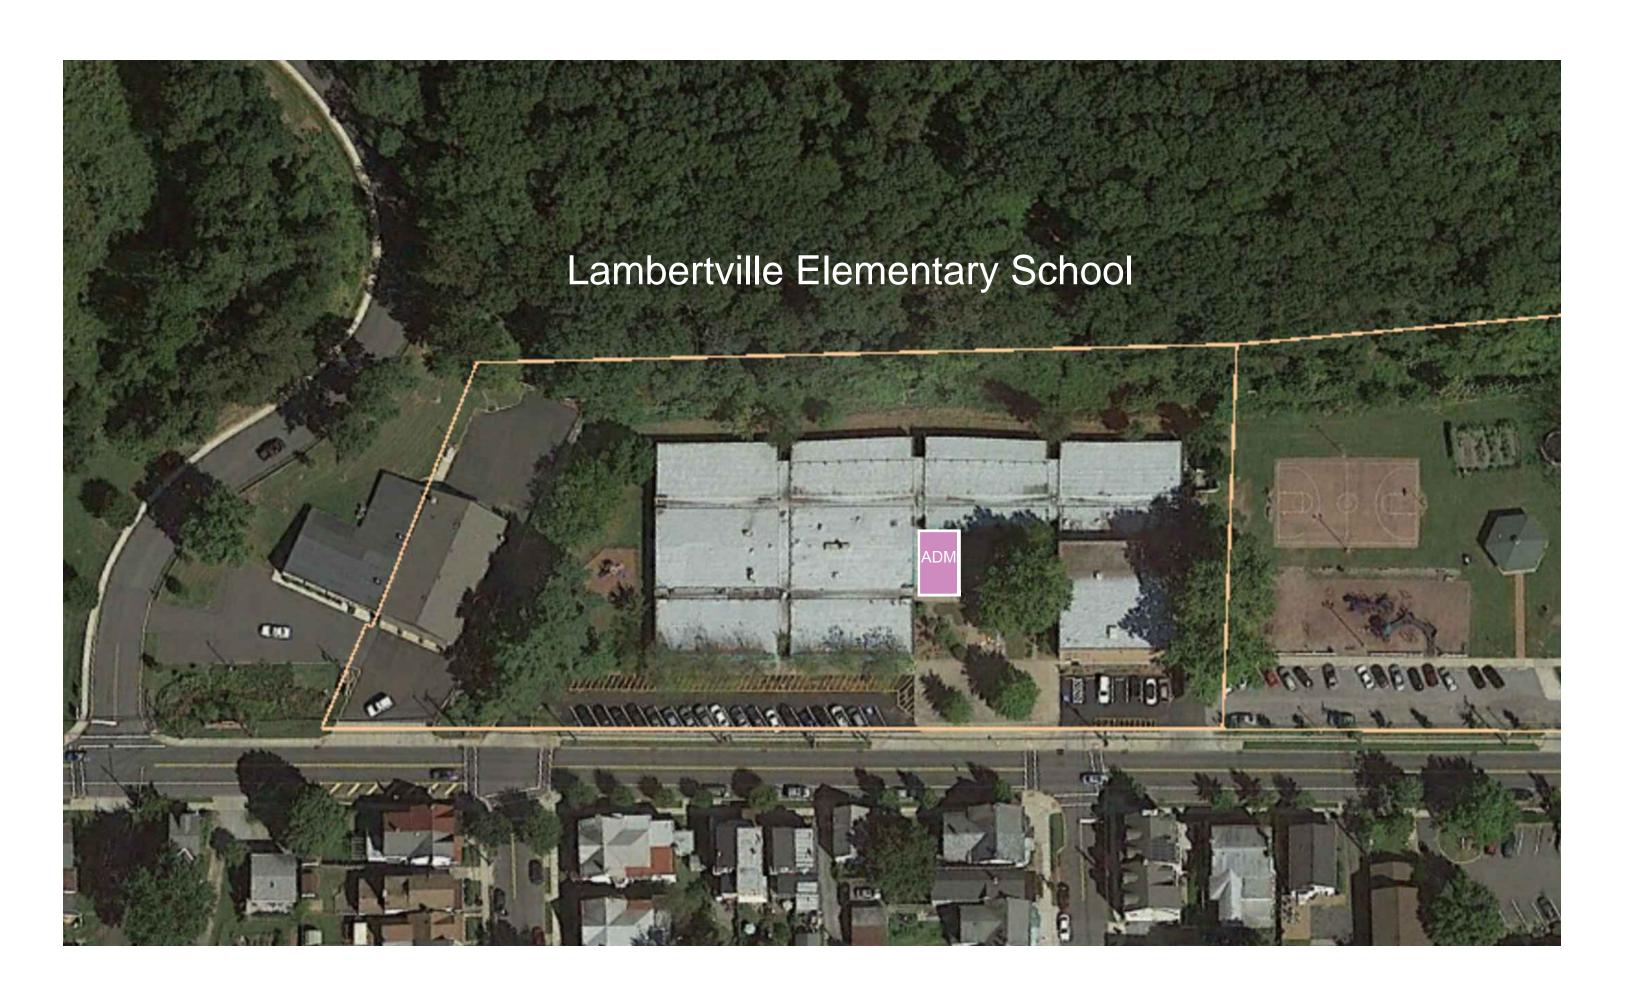

#### Lambertville Public School

#### **Statistics**

| Original Construction | 1968 |
|-----------------------|------|
|-----------------------|------|

Most Recent Upgrades:

Reroofing 2014

Hurricane Floyd FloodingRepairs 1999

Adjacent Park 6.72 acres

Building Area 34,061 SF

#### Current Utilization Rate 74%

Pupil Capacity 330 students

2015 Enrollment 245 students

#### **Key Observations**

- Generally Fair condition
- ► HVAC System is all electric
- Small site not readily expandable
- Most play areas owned by Lambertville not SD
- Well sized classrooms
- Walkable site for local students
- Population is increasing
- Change in demographic makeup of school body
- Projected Costs:
  - maintenance upgrades \$ 1,704,000
  - total project costs \$ 2,130,000