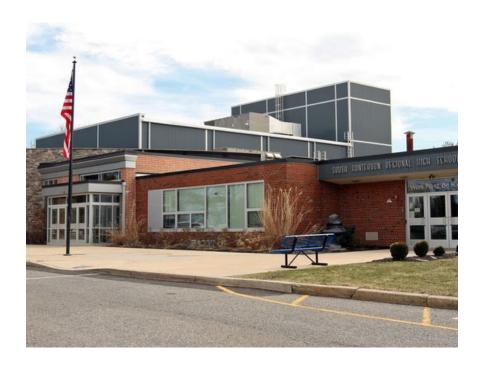

#### South Hunterdon Regional High

#### **Statistics**

#### Original Construction 1957

Most Recent Upgrades:

Additions & Upgrades 2007

Locker Rooms/Shop 2015

Site Size 51.6 acres

Building Area 88,378 SF

#### Current Utilization Rate 70%

Pupil Capacity 626 students

2015 Enrollment 441 students

#### South Hunterdon Regional High School

#### **Key Observations**

- Good condition
- Large site
- 2nd Smallest high school in the state of NJ
- Projected Costs:
  - maintenance upgrades \$ 1,339,000
  - ► total project costs \$ 1,673,750

Option
Development "Progression
Diagrams"