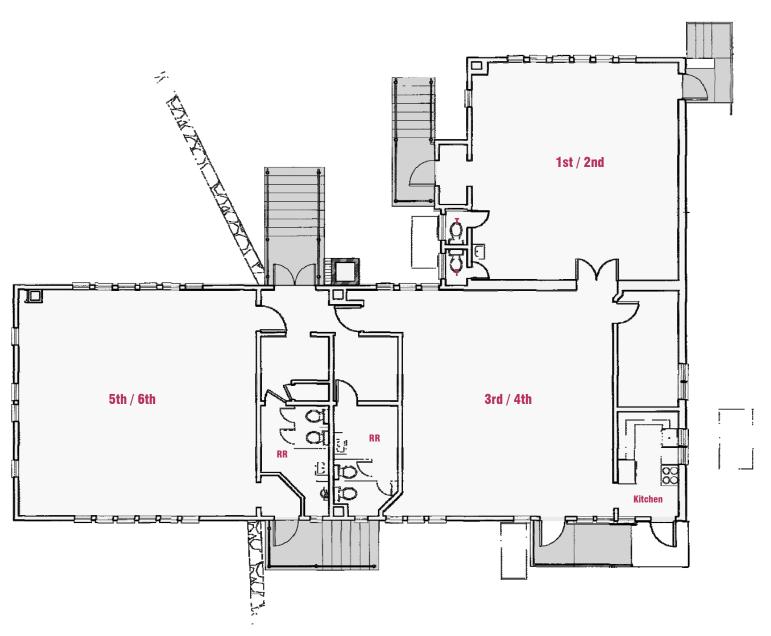

# Educational Specifications

#### ELEMENTARY ROOM SCHEDULE FOR PROJECT BUILDING (1 OF 2)

District/CTC: Project Name:

Grades: K - 6 South Hunterdon Regional Schools Generic Educational Specification

| South Hunterdon Regional Schools |             | li-                   | Gene             | eric Educati           |              |                       |                  |                        |              | _                      | <u> </u>     |
|----------------------------------|-------------|-----------------------|------------------|------------------------|--------------|-----------------------|------------------|------------------------|--------------|------------------------|--------------|
|                                  |             |                       | DVT              | ONLY TOTAL             |              |                       |                  |                        |              |                        |              |
| #1 #2                            |             |                       | #4               | STING<br>#5            | #6           | #7                    | #8               | <b>NEW</b><br>#9       | #10          | #11                    | #12          |
| NAME OF SPACE                    | UNIT<br>CAP | UNIT<br>AREA<br>SQ FT | R<br>OF<br>UNITS | TOTAL<br>AREA<br>SQ FT | TOTAL<br>FTE | UNIT<br>AREA<br>SQ FT | R<br>OF<br>UNITS | TOTAL<br>AREA<br>SQ FT | TOTAL<br>FTE | TOTAL<br>AREA<br>SQ FT | TOTAL<br>FTE |
| LIBRARY                          | xxx         | 3,000                 | 1.0              | 3,000                  | xxxx         |                       |                  |                        | xxxx         | 3,000                  | xxxxx        |
| Pre-K                            | 15          | 950                   | 1.0              | 950                    | 15           |                       |                  |                        |              | 950                    | 15           |
| HALF-TIME KINDRGRTN              | 50          |                       |                  |                        |              |                       |                  |                        |              |                        |              |
| HALF-TIME KINDRGRTN              | 50          |                       |                  |                        |              |                       |                  |                        |              |                        |              |
| FULL-TIME KINDRGRTN              | 21          | 850                   | 4.0              | 3,400                  | 21           |                       |                  |                        |              | 3,400                  | 21           |
| FULL-TIME KINDRGRTN              | 25          |                       |                  |                        |              |                       |                  |                        |              |                        |              |
| FULL-TIME KINDRGRTN              | 25          |                       |                  |                        |              |                       |                  |                        |              |                        |              |
| REG CLSRM Gr 1-3                 | 21          | 850                   | 12.0             | 10,200                 | 252          |                       |                  |                        |              | 10,200                 | 252          |
| REG CLSRM Gr 4-6                 | 23          | 800                   | 12.0             | 9,600                  | 276          |                       |                  |                        |              | 9,600                  | 276          |
| REG CLSRM 660+ SQ FT             | 21          |                       |                  |                        |              |                       |                  |                        |              |                        |              |
| REG CLSRM 660+ SQ FT             | 25          |                       |                  |                        |              |                       |                  |                        |              |                        |              |
| REG CLSRM 660+ SQ FT             | 25          |                       |                  |                        |              |                       |                  |                        |              |                        |              |
| REG CLSRM 660+ SQ FT             | 25          |                       |                  |                        |              |                       |                  |                        |              |                        |              |
| REG CLSRM 660+ SQ FT             | 25          |                       |                  |                        |              |                       |                  |                        |              |                        |              |
| REG CLSRM 660+ SQ FT             | 25          |                       |                  |                        |              |                       |                  |                        |              |                        |              |
| REG CLSRM 660+ SQ FT             | 25          |                       |                  |                        |              |                       |                  |                        |              |                        |              |
| REG CLSRM 660+ SQ FT             | 25          |                       |                  |                        |              |                       |                  |                        |              |                        |              |
| REG CLSRM 660+ SQ FT             | 25          |                       |                  |                        |              |                       |                  |                        |              |                        |              |
| REG CLSRM 660+ SQ FT             | 25          |                       |                  |                        |              |                       |                  |                        |              |                        |              |
| REG CLSRM 660+ SQ FT             | 25          |                       |                  |                        |              |                       |                  |                        |              |                        |              |
| REG CLSRM 660+ SQ FT             | 25          |                       |                  |                        |              |                       |                  |                        |              |                        |              |
| REG CLSRM 660+ SQ FT             | 25          |                       |                  |                        |              |                       |                  |                        |              |                        |              |
| REG CLSRM 660+ SQ FT             | 25          |                       |                  |                        |              |                       |                  |                        |              |                        |              |
| SPECIAL ED ROOMS                 | xxx         |                       | SEE PA           | AGE A18                |              |                       | SEE P            | AGE A18                |              | xxxxxx                 | xxxxx        |
| SMALL GROUP <850 SQ FT           | xxx         | 400                   | 3.0              | 1,200                  | xxxx         |                       |                  |                        | xxxx         | 1,200                  | xxxxx        |
| SMALL GROUP <850 SQ FT           | xxx         | 425                   | 3.0              | 1,275                  | xxxx         |                       |                  |                        | xxxx         | 1,275                  | xxxxx        |
| LARGE GROUP INS 850+ SQ FT       | xxx         |                       |                  |                        | xxxx         |                       |                  |                        | xxxx         |                        | xxxxx        |
| LARGE GROUP INS 850+ SQ FT       | xxx         |                       |                  |                        | xxxx         |                       |                  |                        | xxxx         |                        | xxxxx        |
| ALTERNATIVE ED ROOM              | xxx         |                       |                  |                        | xxxx         |                       |                  |                        | xxxx         |                        | xxxxx        |
| OTHER:                           |             |                       |                  |                        |              |                       |                  |                        |              |                        |              |
| OTHER:                           |             |                       |                  |                        |              |                       |                  |                        |              |                        |              |
| OTHER:                           |             |                       |                  |                        |              |                       |                  |                        |              |                        |              |
| OTHER:                           |             |                       |                  |                        |              |                       |                  |                        |              |                        |              |
| OTHER:                           |             |                       |                  |                        |              |                       |                  |                        |              |                        |              |
| OTHER:                           |             |                       |                  |                        |              |                       |                  |                        |              |                        |              |
| OTHER:                           |             |                       |                  |                        |              |                       |                  |                        |              |                        |              |
| PAGE All SUBTOTAL                | xxx         | xxxxx                 | xxxx             | 29,625                 | 564          | xxxxx                 | xxxx             | 0                      | 0            | 29,625                 | 564          |

#### ELEMENTARY ROOM SCHEDULE FOR PROJECT BUILDING (2 OF 2)

District/CTC: Project Name:

Grades: K - 6 South Hunterdon Regional Schools Generic Educational Specification

| South Hunterdon Regional Schools |             |                       | Gene             | eric Educatio          | onai Spe     | cincation             | I                |                        |              |                        |                   |
|----------------------------------|-------------|-----------------------|------------------|------------------------|--------------|-----------------------|------------------|------------------------|--------------|------------------------|-------------------|
|                                  |             |                       | AREA             |                        |              |                       |                  |                        |              |                        |                   |
| #1                               | #2          | #3                    | EXI<br>#4        | STING<br>#5            | #6           | #7                    | #8               | <b>NEW</b> #9          | #10          | #11                    | <b>FAL</b><br>#12 |
| NAME OF SPACE                    | UNIT<br>CAP | UNIT<br>AREA<br>SQ FT | R<br>OF<br>UNITS | TOTAL<br>AREA<br>SQ FT | TOTAL<br>FTE | UNIT<br>AREA<br>SQ FT | R<br>OF<br>UNITS | TOTAL<br>AREA<br>SQ FT | TOTAL<br>FTE | TOTAL<br>AREA<br>SQ FT | TOTAL<br>FTE      |
| COMPUTER ROOM                    | xxx         | 850                   | 1.0              | 850                    | xxxx         |                       |                  |                        | xxxx         | 850                    | xxxxx             |
| COMPUTER ROOM                    | xxx         |                       |                  |                        | xxxx         |                       |                  |                        | xxxx         |                        | xxxxx             |
| COMPUTER ROOM                    | xxx         |                       |                  |                        | xxxx         |                       |                  |                        | xxxx         |                        | xxxxx             |
| ART ROOM                         | xxx         | 1,250                 | 1.0              | 1,250                  | xxxx         |                       |                  |                        | xxxx         | 1,250                  | xxxxx             |
| ART ROOM                         | xxx         | 1,250                 | 1.0              | 1,250                  | xxxx         |                       |                  |                        | xxxx         | 1,250                  | xxxxx             |
| ART ROOM                         | xxx         |                       |                  |                        | xxxx         |                       |                  |                        | xxxx         |                        | xxxxx             |
| MUSIC ROOM                       | xxx         |                       |                  |                        | xxxx         |                       |                  |                        | xxxx         |                        | xxxxx             |
| MUSIC ROOM                       | xxx         |                       |                  |                        | xxxx         |                       |                  |                        | xxxx         |                        | xxxxx             |
| MUSIC ROOM                       | xxx         |                       |                  |                        | xxxx         |                       |                  |                        | xxxx         |                        | xxxxx             |
| OTHER:                           | xxx         |                       |                  |                        | xxxx         |                       |                  |                        | xxxx         |                        | xxxxx             |
| OTHER:                           | xxx         |                       |                  |                        | xxxx         |                       |                  |                        | xxxx         |                        | xxxxx             |
| MULTI-PURPOSE RM                 | xxx         | 6,250                 | 1.0              | 6,250                  | xxxx         |                       |                  |                        | xxxx         | 6,250                  | xxxxx             |
| STAGE/PLATFORM                   | xxx         | 1,200                 | 1.0              | 1,200                  | xxxx         |                       |                  |                        | xxxx         | 1,200                  | xxxxx             |
| LOCKER ROOM, DRYING              | xxx         |                       |                  |                        | xxxx         |                       |                  |                        | xxxx         |                        | xxxxx             |
| & SHOWER RM - BOYS               | xxx         |                       |                  |                        | xxxx         |                       |                  |                        | xxxx         |                        | xxxxx             |
| LOCKER ROOM, DRYING              | xxx         |                       |                  |                        | xxxx         |                       |                  |                        | xxxx         |                        | xxxxx             |
| & SHOWER RM - GIRLS              | xxx         |                       |                  |                        | xxxx         |                       |                  |                        | xxxx         |                        | xxxxx             |
| NATATORIUM                       | xxx         |                       | SEE PA           | AGE A19                |              |                       | SEE P.           | AGE A19                |              | xxxxx                  | XXXXX             |
| KITCHEN & STORAGE                | xxx         |                       |                  |                        | xxxx         |                       |                  |                        | xxxx         |                        | xxxxx             |
| # OF SERVINGS:                   | xxx         |                       |                  |                        | xxxx         |                       |                  |                        | xxxx         |                        | xxxxx             |
| MEALS PREPARED PER               | XXX         | 88                    | 1.0              | 88                     | xxxx         |                       |                  |                        | xxxx         | 88                     | XXXXX             |
| SERVING:                         | XXX         |                       |                  |                        | XXXX         |                       |                  |                        | XXXX         |                        | XXXXX             |
| CAFETERIA                        | XXX         |                       |                  |                        | xxxx         |                       |                  |                        | XXXX         |                        | xxxxx             |
| TO SEAT:                         | XXX         | 2,400                 | 1.0              | 2,400                  | xxxx         |                       |                  |                        | XXXX         | 2,400                  | XXXXX             |
| FACULTY DINING ROOM              | XXX         |                       |                  |                        | XXXX         |                       |                  |                        | XXXX         |                        | xxxxx             |
| FACULTY ROOM                     | XXX         | 360                   | 1.0              | 360                    | xxxx         |                       |                  |                        | XXXX         | 360                    | xxxxx             |
| HEALTH SUITE(NURSE)              | XXX         | 400                   | 1.0              | 400                    | XXXX         |                       |                  |                        | XXXX         | 400                    | xxxxx             |
| BLDG ADMIN/GUIDANCE              | xxx         |                       |                  |                        | xxxx         |                       |                  |                        | xxxx         |                        | xxxxx             |
| TOTAL STAFF:                     | XXX         | 2,125                 | 1.0              | 2,125                  | XXXX         |                       |                  |                        | XXXX         | 2,125                  | xxxxx             |
| OTHER:                           | XXX         |                       |                  |                        | XXXX         |                       |                  |                        | XXXX         |                        | xxxxx             |
| OTHER:                           | XXX         |                       |                  |                        | XXXX         |                       |                  |                        | XXXX         |                        | xxxxx             |
| OTHER:                           | XXX         |                       |                  |                        | xxxx         |                       |                  |                        | xxxx         |                        | xxxxx             |
| OTHER:                           | xxx         |                       |                  |                        | xxxx         |                       | <u> </u>         |                        | xxxx         |                        | xxxxx             |
| OTHER:                           | xxx         |                       |                  |                        | xxxx         |                       |                  |                        | xxxx         |                        | xxxxx             |
| OTHER:                           | XXX         |                       |                  |                        | xxxx         |                       |                  |                        | xxxx         |                        | xxxxx             |
| PAGE A12 SUBTOTAL                | xxx         | xxxxx                 | xxxx             | 16,173                 | xxxx         | xxxxx                 | xxxx             | 0                      | xxxx         | 16,173                 | xxxxx             |
| PAGE A11 SUBTOTAL                | xxx         | xxxxx                 | xxxx             | 29,625                 | 564          | xxxxx                 | xxxx             | 0                      | 0            | 29,625                 | 564               |
| BUILDING TOTAL                   | xxx         | xxxxx                 | xxxx             | 45,798                 | 564          | xxxxx                 | xxxx             | 0                      | 0            | 45,798                 | 564               |

#### ROOM SCHEDULE ADJUSTMENTS

District/CTC: Project Name:

South Hunterdon Regional Schools

Project Name:

Generic Educational Specification

Grades:

K - 6

| South Hunterdon Regional Schools |      |              | Gene    | eric Education | onal Spe | ecification  | 1       |               |        |               | <u> </u> |  |
|----------------------------------|------|--------------|---------|----------------|----------|--------------|---------|---------------|--------|---------------|----------|--|
|                                  |      |              |         | ONLY           |          |              |         |               |        |               |          |  |
|                                  |      |              | EXI     | STING          |          |              | N       | IEW           |        | TOTAL         |          |  |
| #1                               | #2   | #3           | #4      | #5             | #6       | #7           | #8      | #9            | #10    | #11           | #12      |  |
|                                  | UNIT | UNIT<br>AREA | R<br>OF | TOTAL<br>AREA  | TOTAL    | UNIT<br>AREA | R<br>OF | TOTAL<br>AREA | TOTAL  | TOTAL<br>AREA | TOTAL    |  |
| NAME OF SPACE                    | CAP  | SQ FT        | UNITS   | SQ FT          | FTE      | SQ FT        | UNITS   | SQ FT         | FTE    | SQ FT         | FTE      |  |
| ELEMENTARY                       | xxx  | xxxxx        | xxxx    | XXXXX          | XXXX     | xxxxx        | xxxx    | XXXXX         | XXXX   | XXXXXX        | xxxxxx   |  |
| PROJECT ELEM CAP                 | xxx  | xxxxx        | xxxx    | 45,798         | 564      | xxxxx        | xxxx    | 0             | 0      | 45,798        | 564      |  |
| KINDERGARTEN DEDUCT              | -25  | xxxxx        | 0.0     | XXXXX          | 0        | xxxxx        | 0.0     | XXXXX         | 0      | xxxxxxx       | 0        |  |
| FOR HALF-TIME PRGM               |      | xxxxx        |         | xxxxx          |          | xxxxx        |         | xxxxx         |        | XXXXXX        |          |  |
| ADJUSTED ELEM CAP                | XXX  | XXXXX        | xxxx    | XXXXX          | 564      | XXXXX        | xxxxx   | XXXXX         | 0      | XXXXXXX       | 564      |  |
| ENR/CAP ADJ FACTOR               | xxx  | XXXXX        | xxxx    | XXXXX          | 0.9000   | XXXXX        | xxxxx   | XXXXX         | 0.9000 | XXXXXXX       | 0.9000   |  |
| JUSTIFIED ELEM                   | xxx  | xxxxx        | xxxx    | xxxxx          | 508      | xxxxx        | xxxxx   | XXXXX         | 0      | XXXXXXX       | 508      |  |
| REG PRE-SCHOOL 660+ *            | 25   |              |         |                |          |              |         |               |        |               |          |  |
| SP ED PRE-SCHOOL 660+ *          | 25   |              |         |                |          |              |         |               |        |               |          |  |
| SP ED 660+ SQ FT                 | 12   | 600          | 3.0     | 1,800          | 36       |              |         |               |        | 1,800         | 36       |  |
| SP ED 660+ SQ FT                 | 25   |              |         |                |          |              |         |               |        |               |          |  |
| SP ED 660+ SQ FT                 | 25   |              |         |                |          |              |         |               |        |               |          |  |
| SP ED 660+ SQ FT                 | 25   |              |         |                |          |              |         |               |        |               |          |  |
| SP ED 660+ SQ FT                 | 25   |              |         |                |          |              |         |               |        |               |          |  |
| SP ED 660+ SQ FT                 | 25   |              |         |                |          |              |         |               |        |               |          |  |
| SP ED 660+ SQ FT                 | 25   |              |         |                |          |              |         |               |        |               |          |  |
| SP ED RESOURCE                   | **   |              |         |                |          |              |         |               |        |               |          |  |
| ROOM > 400 SQ FT                 | 0    |              |         |                |          |              |         |               |        |               | (MAX=25) |  |
| SP ED RESOURCE                   | xxx  |              |         |                | xxxx     |              |         |               | xxxx   |               | XXXXXX   |  |
| ROOM > 400 SQ FT                 | xxx  |              |         |                | xxxx     |              |         |               | xxxx   |               | xxxxxx   |  |
| SP ED < 401 SQ FT                | xxx  |              |         |                | xxxx     |              |         |               | xxxx   |               | XXXXXX   |  |
| SP ED < 401 SQ FT                | xxx  |              |         |                | XXXX     |              |         |               | xxxx   |               | XXXXXX   |  |
| ADJUSTED ELEMENTARY              | xxx  | xxxxx        | xxxx    | 47,598         | 544      | xxxxx        | xxxx    | 0             | 0      | 47,598        | 544      |  |
| MIDDLE/SECONDARY                 | xxx  | xxxxx        | xxxx    | xxxxx          | XXXX     | xxxxx        | xxxx    | XXXXX         | xxxx   | xxxxxx        | xxxxxx   |  |
| PROJECT MS/SEC UTIL              | xxx  | xxxxx        | xxxx    | 0              | 0        | xxxxx        | xxxx    | 0             | 0      | 0             | 0        |  |
| ENR/CAP ADJ FACTOR               | xxx  | xxxxx        | xxxx    | xxxxx          | 1.0000   | xxxxx        | xxxx    | XXXXX         | 1.0000 | XXXXXX        | 1.0000   |  |
| JUSTIFIED MS/SEC                 | xxx  | xxxxx        | xxxx    | XXXXX          | 0        | xxxxx        | xxxx    | xxxxx         | 0      | XXXXXX        | 0        |  |
| SP ED 660+ SQ FT                 | 25   |              |         |                |          |              |         |               |        |               |          |  |
| SP ED 660+ SQ FT                 | 25   |              |         |                |          |              |         |               |        |               |          |  |
| SP ED 660+ SQ FT                 | 25   |              |         |                |          |              |         |               |        |               |          |  |
| SP ED 660+ SQ FT                 | 25   |              |         |                |          |              |         |               |        |               |          |  |
| SP ED 660+ SQ FT                 | 25   |              |         |                |          |              |         |               |        |               |          |  |
| SP ED 660+ SQ FT                 | 25   |              |         |                |          |              |         |               |        |               |          |  |
| SP ED 660+ SQ FT                 | 25   |              |         |                |          |              |         |               |        |               |          |  |
| SP ED RESOURCE                   | **   |              |         |                |          |              |         |               |        |               |          |  |
| ROOM > 400 SQ FT                 | 0    |              |         |                |          |              |         |               |        |               | (MAX=25) |  |
| SP ED RESOURCE                   | xxx  |              |         |                | xxxx     |              |         |               | xxxx   |               | xxxxxx   |  |
| ROOM > 400 SQ FT                 | xxx  |              |         |                | xxxx     |              |         |               | xxxx   |               | xxxxxx   |  |
| SP ED < 401 SQ FT                | xxx  |              |         |                | xxxx     |              |         |               | xxxx   |               | xxxxxx   |  |
| SP ED < 401 SQ FT                | xxx  |              |         |                | xxxx     |              |         |               | xxxx   |               | xxxxxx   |  |
| ADJUSTED MS/SEC                  | xxx  | xxxxx        | xxxx    | 0              | 0        | xxxxx        | xxxx    | 0             | 0      | 0             | 0        |  |
|                                  |      |              |         |                |          |              |         |               |        | a B           |          |  |