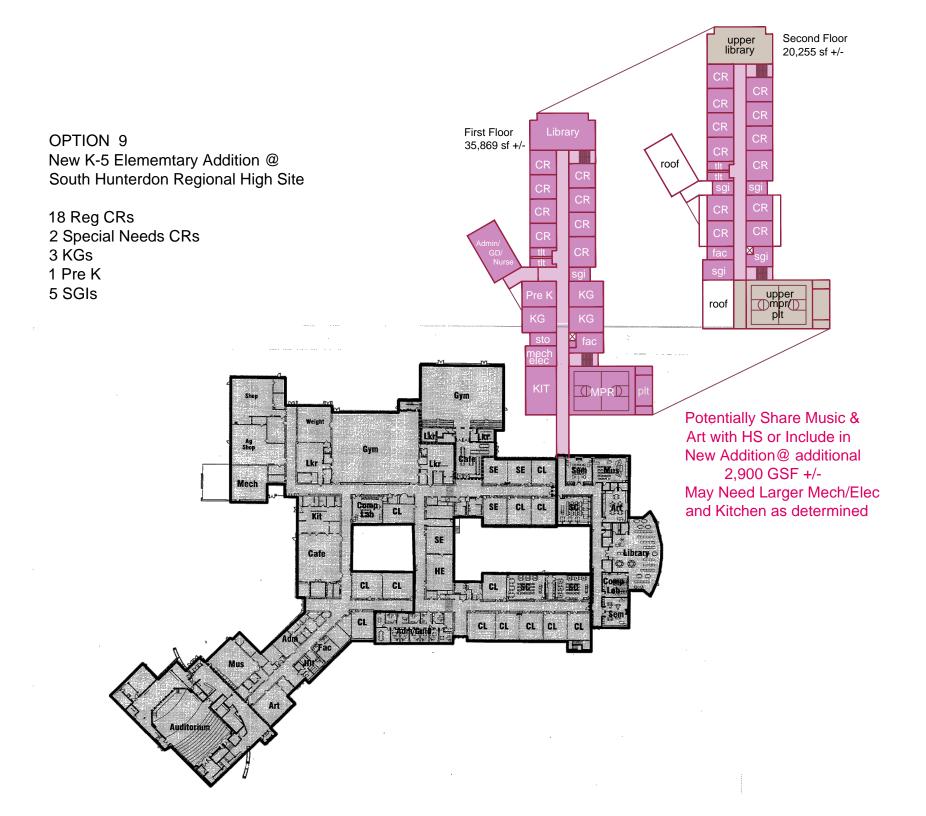

ry students

#### **Disadvantages**

- 1. Brings 6th to a HS that's not a true MS
- 2. 6<sup>th</sup> grade on bus with 12<sup>th</sup> grades
- 3. Lose Stockton ES/community resource
- 4. Septic/wet lands issues/impediments at WA
- 5. Not a lot of improvements for the costs
- Not attracting new residents w/ old buildings
- Can't really count on parking at both
- 8. Not enough enhancements to justify costs
- Lack of space for 6<sup>th</sup> graders at HS?
- Closing Stockton; loss of school to community, a hub of community activity
- 11. Expected cost similar but losing a school
- 12. Finding space at SHRHS for 6th graders
- 13. Have to pass referendum

# Option #9: Consolidate to a Single Campus Building



Maintenance = \$1,673,800 Upgrades = \$18,317,200

Total = \$19,991,000













# Option 9 - Consolidate to Single K-12 Campus Building

#### **Advantages**

- Best model for educational equity
- 2. Best for maximizing staffing
- 3. Greatest flexibility for projections
- 4. Can provide sport fields for Stockton & WA pupils
- 5. Best chance for separation of schools Unifies the school district one district
- 6. Access to sports fields
- 7. Teaming of teachers possible
- 8. Diversity Educational equity
- 9. Greater shared resources
- 10. Accessibility to gyms, programs special ed
- 11. More extracurricular activities
- 12. Programs could be expanded & new programs offered
- 13. More effective use of staff efficiency
- 14. One campus could become a central community
- 15. New buildings would have lower maintenance costs
- 16. Mix kids together sooner

#### **Disadvanta