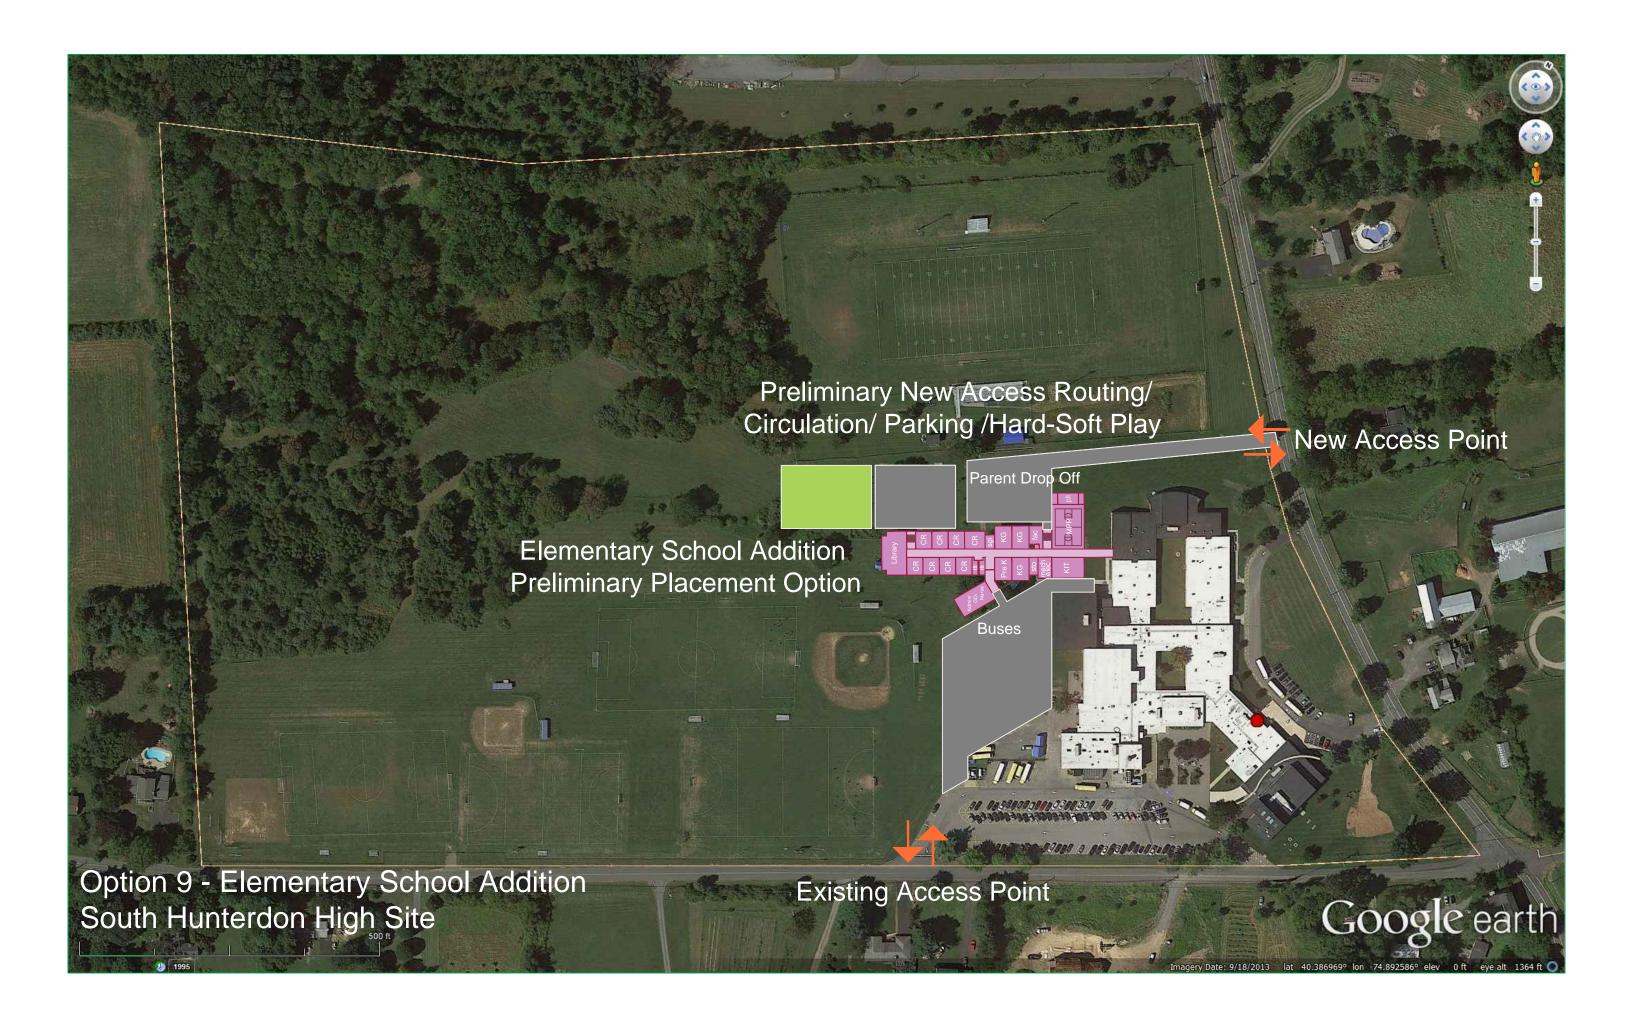

entary students

#### **Disadvantages**

- 1. Brings 6th to a HS that's not a true MS
- 2. 6<sup>th</sup> grade on bus with 12<sup>th</sup> grades
- 3. Lose Stockton ES/community resource
- 4. Septic/wet lands issues/impediments at WA
- 5. Not a lot of improvements for the costs
- Not attracting new residents w/ old buildings
- Can't really count on parking at both
- 8. Not enough enhancements to justify costs
- Lack of space for 6<sup>th</sup> graders at HS?
- Closing Stockton; loss of school to community, a hub of community activity
- 11. Expected cost similar but losing a school
- 12. Finding space at SHRHS for 6th graders
- 13. Have to pass referendum

# Option #9: Consolidate to a Single Campus Building



Maintenance = \$1,673,800 Upgrades = \$18,317,200

Total = \$19,991,000













# Option 9 - Consolidate to Single K-12 Campus Building

#### **Advantages**

- Best model for educational equity
- 2. Best for maximizing staffing
- 3. Greatest flexibility for projections
- 4. Can provide sport fields for Stockton & WA pupils
- 5. Best chance for separation of schools Unifies the school district one district
- 6. Access to sports fields
- 7. Teaming of teachers possible
- 8. Diversity Educational equity
- 9. Greater shared resources
- 10. Accessibility to gyms, programs special ed
- 11. More extracurricular activities
- 12. Programs could be expanded & new programs offered
- 13. More effective use of staff efficiency
- 14. One campus could become a central community
- 15. New buildings would have lower maintenance costs
- 16. Mix kids together sooner

#### **Disadv