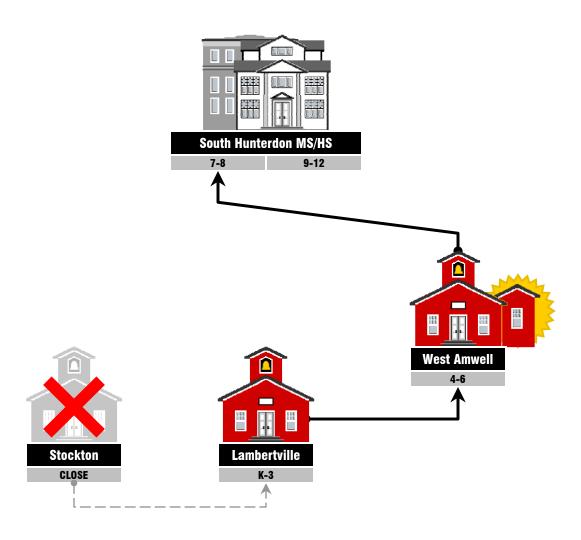

/Shop 2015

Site Size 51.6 acres

Building Area 88,378 SF

#### Current Utilization Rate 70%

Pupil Capacity 626 students

2015 Enrollment 441 students



#### South Hunterdon Regional High School

#### **Key Observations**

- Good condition
- Large site
- 2nd Smallest high school in the state of NJ
- Projected Costs:
  - maintenance upgrades \$ 1,339,000
  - ► total project costs \$ 1,673,750

Option
Development "Progression
Diagrams"



## Existing Progression Diagram / Option #1: Status Quo



## Option #2: Expand All Elementaries for Educational Equity



# Option #3: Distribute Grades throughout Elementaries



# Option #4: Consolidate to Two Elementaries with 6th at Middle



## Option #5: Consolidate to Two Elementaries



## Option #6: Consolidate to Two Intermediate Elementaries



# Option #7: Create Single Intermediate Elementary in New Facility



# Option #8: Consolidate to One Expanded Elementary



## Option #9: Consolidate to a Single Campus Building









# Option #10: Create Single Elementary in New Facility



# **Option Ballpark Cost Summary**

| 1 - Status Quo K-6, 7-12 | \$7,782,000 |
|--------------------------|-------------|
|--------------------------|-------------|

# Option Comparision & Ranking



# **Priority Rankings**

#### **SHRSD Option Comparison Matrix: Weighted Priorities**

On a scale from 1 to 100, how important are each of the following factors:

|                                                                        | points | %    |
|------------------------------------------------------------------------|--------|------|
| First