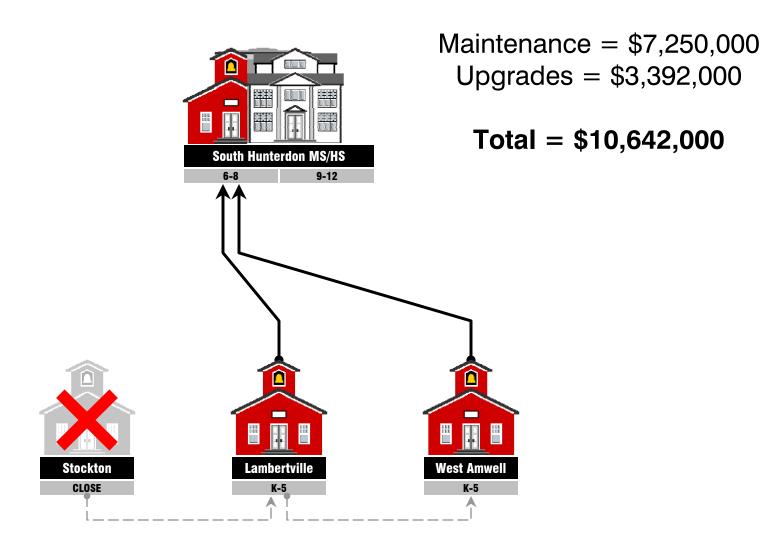

ity
- 7. Keep all kids in their communities
- Possibly upgrade HVAC as part of this project (would increase cost)
- Keep community schools & preserve buildings
- Will improve things for West Amwell bring up to par with Lambertville ES

#### **Disadvantages**

- 1. Nothing to improve Stockton School
- 2. HVAC doesn't improve at Lambertville
- 3. No change in ed. Experience at Stockton
- Does not unifies the school district as one district
- 5. Access to sports fields
- 6. Teams of teachers
- 7. Diversity
- 8. Can't make Stockton equitable
- Still have older kids at elementary schools
- Lack of educational equity among staff; inefficient use of staff
- 11. \$3.3 million higher than doing nothing
- 12. Have to pass referendums

# Option #4: Consolidate to Two Elementaries with 6th at Middle





OPTION 4
K-5 Elementary Alterations @
West Amwell Township Site

# Option 4 – 2 K-5 Buildings at WA and LVES with 6th at HS

#### **Advantages**

- West Amwell ES obtains needed additional educational space
- 2. Closes Stockton ES savings
- 6th grade more opportunities w/bigger group
- 4. \$ not being spent on Lambertville ES & its not needed if 6<sup>th</sup> graders left
- 5. Keeps 2 schools in their community
- 6. 6th grades get a bigger world
- 7. Repurposes space
- 8. Increase security
- Improved resource allocation possible for elementary students

#### **Disadvantages**

- 1. Brings 6th to a HS that's not a true MS
- 2. 6<sup>th</sup> grade on bus with 12<sup>th</sup> grades
- 3. Lose Stockton ES/community resource
- 4. Septic/wet lands issues/impediments at WA
- 5. Not a lot of