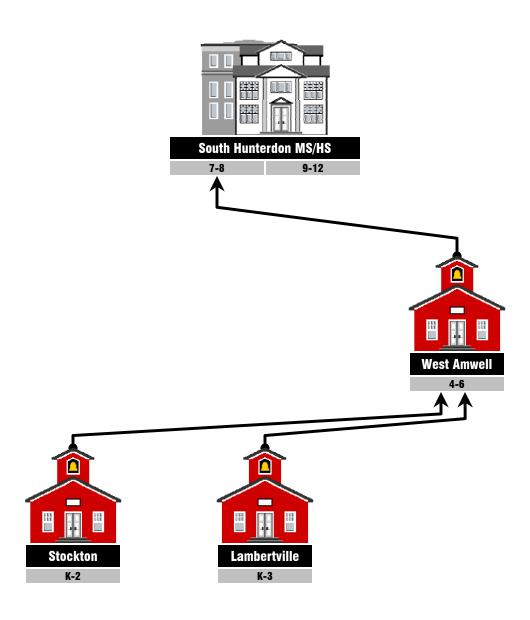

oject costs \$ 2,130,000

#### South Hunterdon Regional High

#### **Statistics**

#### Original Construction 1957

Most Recent Upgrades:

Additions & Upgrades 2007

Locker Rooms/Shop 2015

Site Size 51.6 acres

Building Area 88,378 SF

#### Current Utilization Rate 70%

Pupil Capacity 626 students

2015 Enrollment 441 students



#### South Hunterdon Regional High School

#### **Key Observations**

- Good condition
- Large site
- 2nd Smallest high school in the state of NJ
- Projected Costs:
  - maintenance upgrades \$ 1,339,000
  - ► total project costs \$ 1,673,750

Option
Development "Progression
Diagrams"



## Existing Progression Diagram / Option #1: Status Quo



## Option #2: Expand All Elementaries for Educational Equity



# Option #3: Distribute Grades throughout Elementaries



# Option #4: Consolidate to Two Elementaries with 6th at Middle



## Option #5: Consolidate to Two Elementaries



## Option #6: Consolidate to Two Intermediate Elementaries



# Option #7: Create Single Intermediate Elementary in New Facility



# Option #8: Consolidate to One Expanded Elementary



## Option #9: Consolidate to a Single Campus Building









# Option #10: Create Single Elementary in New Facility



# **Option Ballpark Cost Summary**

| 1 - Status Quo K-6, 7-12 | \$7,782,000 |
|--------------------------|-------------|
|--------------------------|-------------|

# Option Comparision & Ranking



# **Priority Rankings**

#### **SHRSD Option Comparison Matrix: Weighted Priorities**

On a scale from 1 to 100, how important are each of the following factors:

|