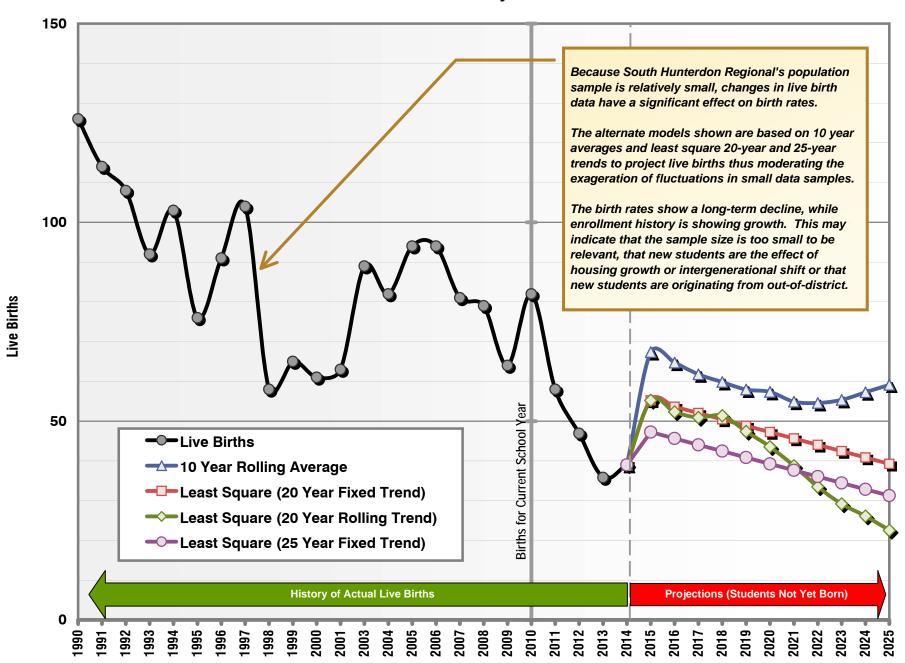

#### **Live Birth Projections**

# Enrollment Projections

#### **Key Observations**

- Overall Enrollments are projected to decline from current 924 to under 800 pupils by 2023-24.
- Declining birth rates a major factor has been masked to a degree by Choice Program.
- Total Choice enrollment for current year is 93 students out of total of 948 pupils or 9.8% of total District population.
  - ▶ 68 at HS
  - ▶ 21 at Stockton
  - ▶ 4 at Lambertville
  - ▶ 0 at West Amwell ES
- Current District Pupil K-12 Capacity is 1,320.