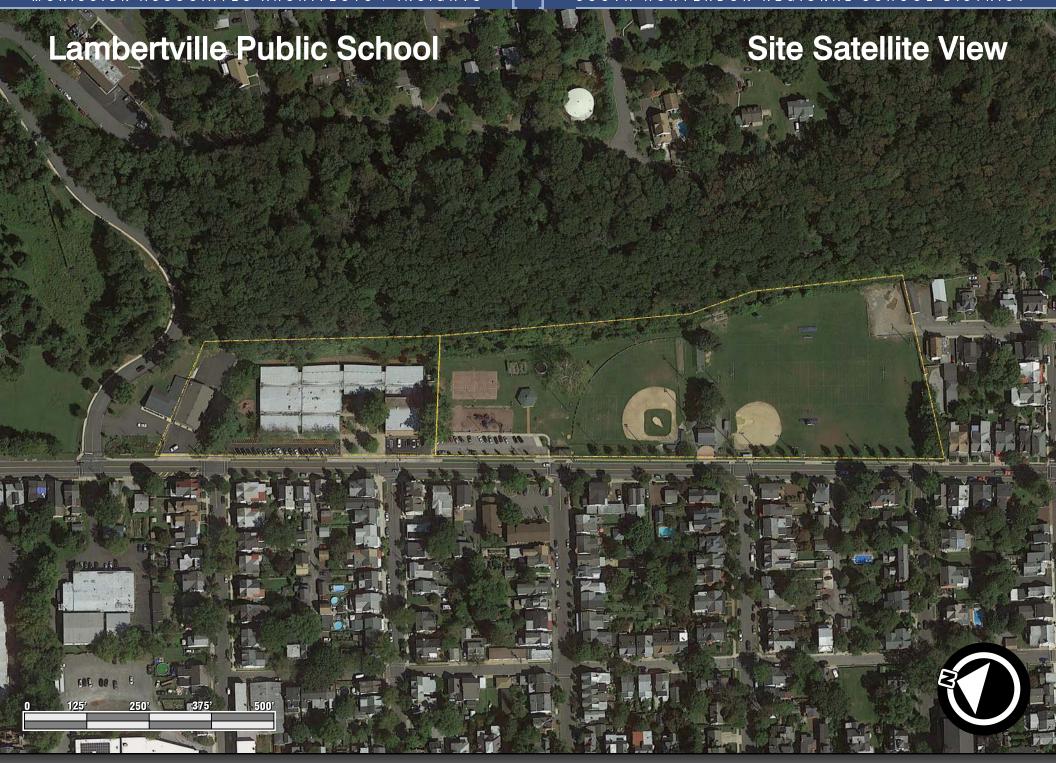

#### Lambertville Public School

#### **Statistics**

| Original Construction | 1968 |
|-----------------------|------|
|-----------------------|------|

Most Recent Upgrades:

Reroofing 2014

Hurricane Floyd FloodingRepairs 1999

Adjacent Park 6.72 acres

Building Area 34,061 SF

#### Current Utilization Rate 74%

Pupil Capacity 330 students

2015 Enrollment 245 students