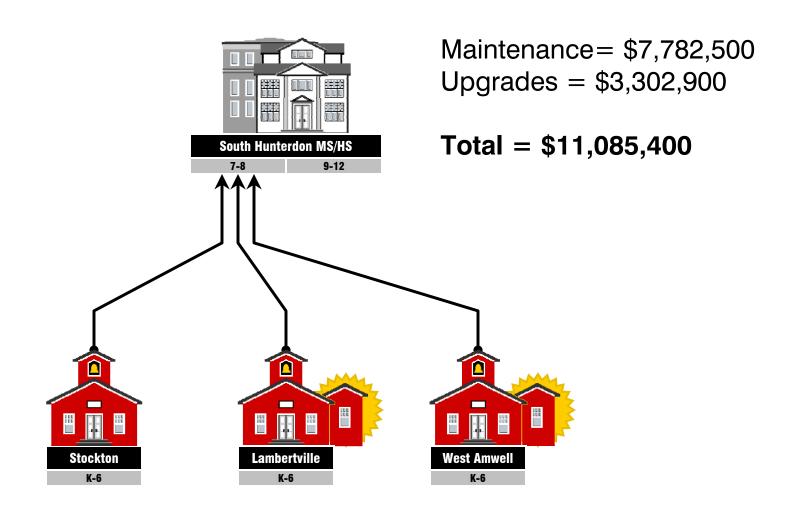

# **Option Ballpark Cost Summary**

| 1 - Status Quo K-6, 7-12 | \$7,782,000 |
|--------------------------|-------------|
|--------------------------|-------------|