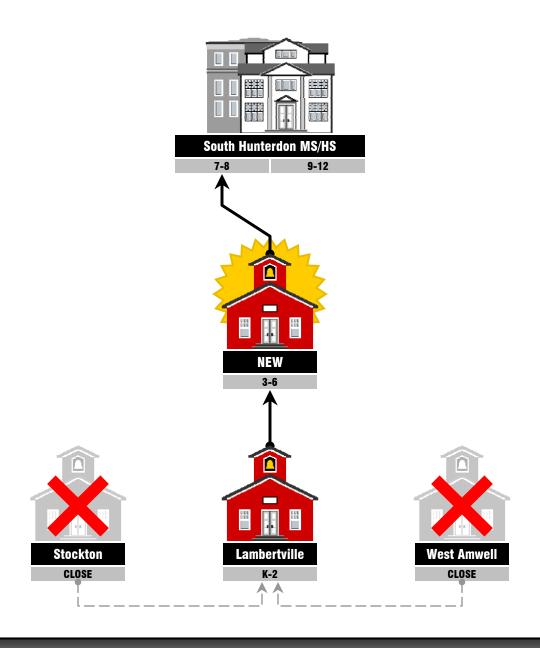

t Utilization Rate 70%

Pupil Capacity 626 students

2015 Enrollment 441 students



#### South Hunterdon Regional High School

#### **Key Observations**

- Good condition
- Large site
- 2nd Smallest high school in the state of NJ
- Projected Costs:
  - maintenance upgrades \$ 1,339,000
  - ► total project costs \$ 1,673,750

Option
Development "Progression
Diagrams"



## Existing Progression Diagram / Option #1: Status Quo



## Option #2: Expand All Elementaries for Educational Equity



# Option #3: Distribute Grades throughout Elementaries



# Option #4: Consolidate to Two Elementaries with 6th at Middle



## Option #5: Consolidate to Two Elementaries



## Option #6: Consolidate to Two Intermediate Elementaries



# Option #7: Create Single Intermediate Elementary in New Facility



# Option #8: Consolidate to One Expanded Elementary



## Option #9: Consolidate to a Single Campus Building









# Option #10: Create Single Elementary in New Facility



# **Option Ballpark Cost Summary**

| 1 - Status Quo K-6, 7-12 | \$7,782,000 |
|--------------------------|-------------|
|--------------------------|-------------|

# Option Comparision & Ranking



# **Priority Rankings**

#### **SHRSD Option Comparison Matrix: Weighted Priorities**

On a scale from 1 to 100, how important are each of the following factors:

|                                                                        | points | %    |
|------------------------------------------------------------------------|--------|------|
| First cost (based on taxpayer burden)                                  | 14