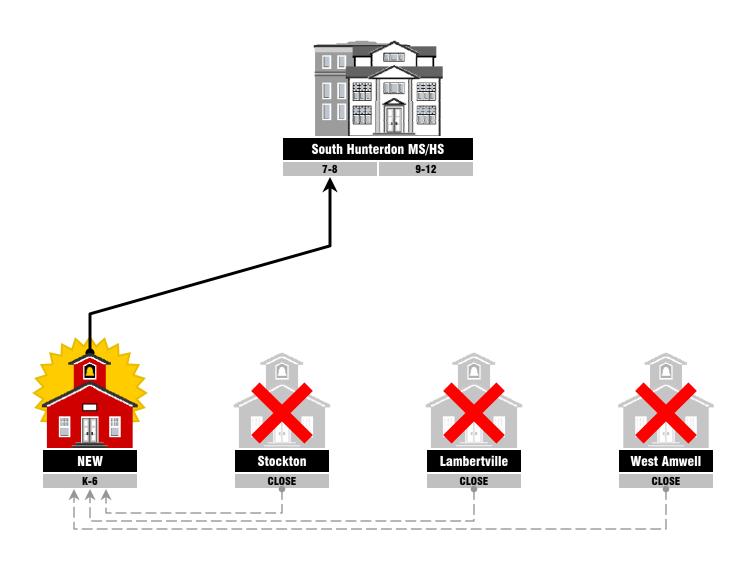

# Option #10: Create Single Elementary in New Facility

# **Option Ballpark Cost Summary**

| 1 - Status Quo K-6, 7-12 | \$7,782,000 |
|--------------------------|-------------|
|--------------------------|-------------|