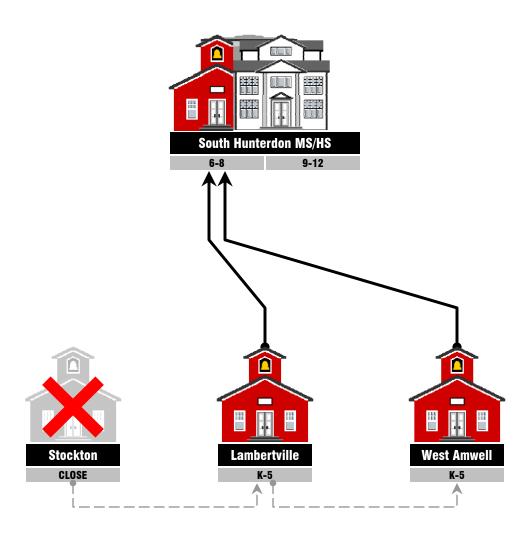

**Statistics**

#### Original Construction 1957

Most Recent Upgrades:

Additions & Upgrades 2007

Locker Rooms/Shop 2015

Site Size 51.6 acres

Building Area 88,378 SF

#### Current Utilization Rate 70%

Pupil Capacity 626 students

2015 Enrollment 441 students



#### South Hunterdon Regional High School

#### **Key Observations**

- Good condition
- Large site
- 2nd Smallest high school in the state of NJ
- Projected Costs:
  - maintenance upgrades \$ 1,339,000
  - ► total project costs \$ 1,673,750

Option
Development "Progression
Diagrams"



## Existing Progression Diagram / Option #1: Status Quo



## Option #2: Expand All Elementaries for Educational Equity



# Option #3: Distribute Grades throughout Elementaries



# Option #4: Consolidate to Two Elementaries with 6th at Middle



## Option #5: Consolidate to Two Elementaries



## Option #6: Consolidate to Two Intermediate Elementaries



# Option #7: Create Single Intermediate Elementary in New Facility



# Option #8: Consolidate to One Expanded Elementary



## Option #9: Consolidate to a Single Campus Building









# Option #10: Create Single Elementary in New Facility



# **Option Ballpark Cost Summary**

| 1 - Status Quo K-6, 7-12 | \$7,782,000 |
|--------------------------|-------------|
|--------------------------|-------------|

# Option Comparision & Ranking



# **Priority Rankings**

#### **SHRSD Option Comparison Matrix: Weighted Priorities**

On a scale from 1 to 100, how important are each of the following factors:

|                                                                        | poi