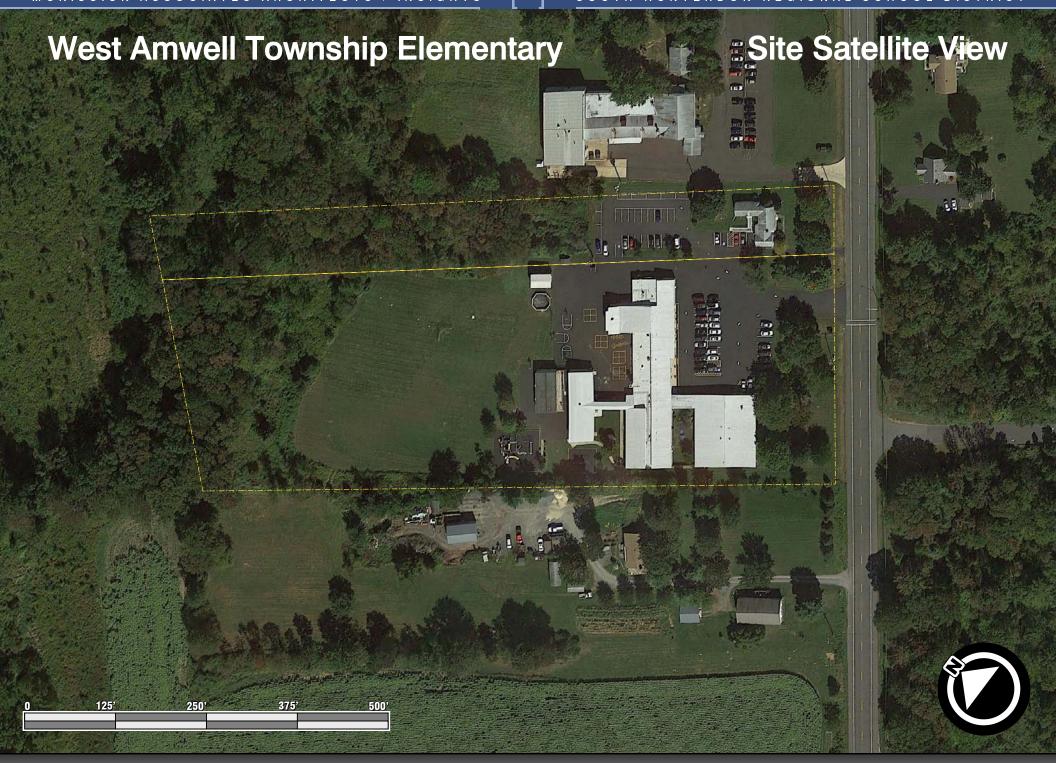

#### West Amwell Township Elementary

#### **Statistics**

#### Original Construction 1952

Most Recent Upgrades:

Additions in 1957, 2001 and 2004

#### Site Size

**6.27 acres** 

Adjacent Lot

1.95 acres

#### **Building Area**

25,782 SF

#### Current Utilization Rate 75%

Pupil Capacity 287 students

2015 Enrollment 214 students

#### **Key Observations**

- Generally in Good condition
- Natural gas available at site
- Awkwardly shaped site
- Site access poor
- Site not readily expandable
- Educational equity issues with other District Schools?
- MP room small by current standards
- Two temporary trailers in use at site
- All students require transportation
- Onsite septic system
- Projected Costs:
  - maintenance upgrades \$ 2,757,000
  - total project cost \$ 3,446,250