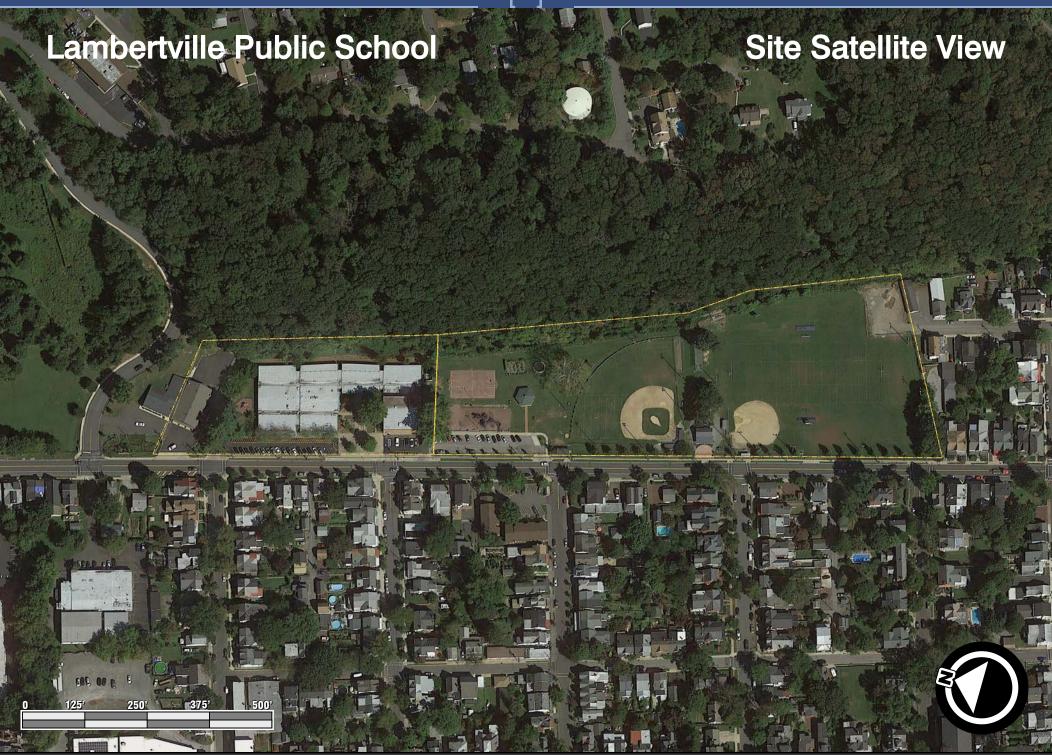

#### Lambertville Public School

#### **Statistics**

| Original Construction | 1968 |
|-----------------------|------|
|-----------------------|------|

Most Recent Upgrades:

Reroofing 2014

Hurricane Floyd FloodingRepairs 1999

Adjacent Park 6.72 acres

Building Area 34,061 SF

#### Current Utilization Rate 74%

Pupil Capacity 330 students

2015 Enrollment 245 students

#### **Key Observations**

- Generally Fair condition
- ► HVAC System is all electric
- Small site not readily expandable
- Most play areas owned by Lambertville not SD
- Well sized classrooms
- Walkable site for local students
- Population is increasing
- Change in demographic makeup of school body
- Projected Costs:
  - maintenance upgrades \$ 1,704,000
  - total project costs \$ 2,130,000