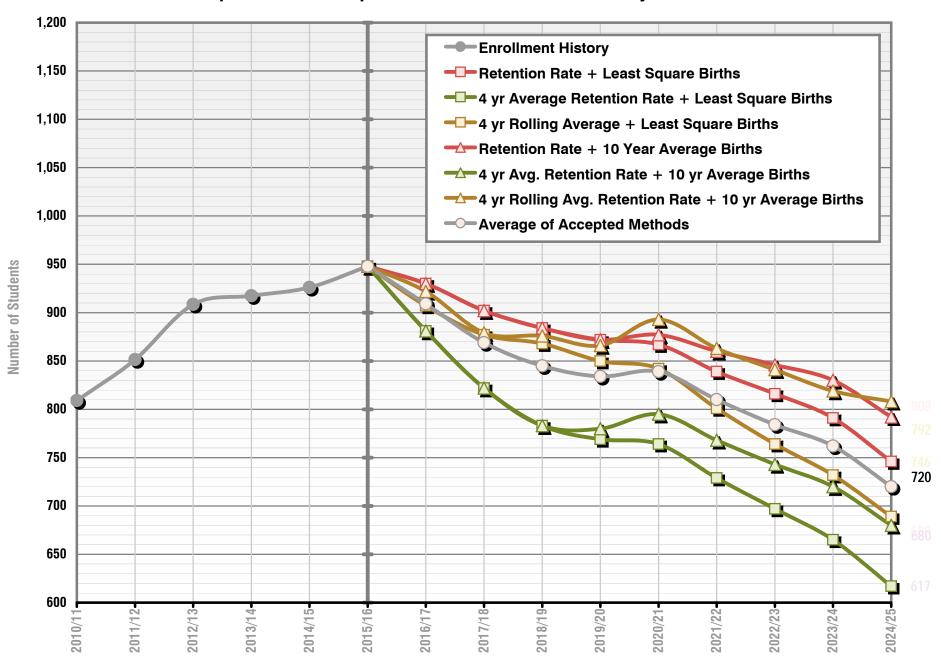

#### **Comparison of Accepted Alternative Enrollment Projection Models**

#### **Key Observations**

- Overall Enrollments are projected to decline from current 924 to under 800 pupils by 2023-24.
- Declining birth rates a major factor has been masked to a degree by Choice Program.
- Total Choice enrollment for current year is 93 students out of total of 948 pupils or 9.8% of total District population.
  - ▶ 68 at HS
  - ▶ 21 at Stockton
  - ▶ 4 at Lambertville
  - ▶ 0 at West Amwell ES
- Current District Pupil K-12 Capacity is 1,320.

#### **Average of All Accepted Models**

| School Year | K  | 1  | 2  | 3  | 4  | 5  | 6  | 7  | 8  | 9  | 10 | 11 | 12 | TOTAL |
|-------------|----|----|----|----|----|----|----|----|----|----|----|----|----|-------|
| 2010/11     | 72 | 72 | 70 | 61 | 52 | 66 | 67 | 68 | 60 | 55 | 47 | 52 | 74 | 816   |
| 2011/12     | 80 | 76 | 79 | 69 | 60 | 52 | 65 | 71 | 82 | 66 | 57 | 46 | 54 | 857   |
| 2012/13     | 66 | 95 | 79 | 79 | 71 | 63 | 58 | 73 | 84 | 87 | 70 | 45 | 47 | 917   |
| 2013/14     | 64 | 67 | 92 | 78 | 76 | 76 | 61 | 59 | 75 | 87 | 84 | 71 | 46 | 936   |
| 2014/15     | 55 | 77 | 68 | 86 | 75 | 75 | 79 | 64 | 66 | 71 | 84 | 73 | 69 | 941   |
| 2015/16     | 80 | 61 | 76 | 65 | 85 | 71 | 69 | 82 | 68 | 63 | 69 | 83 | 76 | 948   |
| 2016/17     | 51 | 66 | 63 | 74 | 65 | 85 | 70 | 72 | 87 | 68 | 65 | 61 | 82 | 909   |
| 2017/18     | 41 | 55 | 64 | 62 | 73 | 65 | 84 | 74 | 77 | 87 | 70 | 57 | 60 | 869   |
| 2018/19     | 31 | 48 | 56 | 63 | 61 | 73 | 64 | 88 | 78 | 77 | 89 | 61 | 56 | 845   |
| 2019/20     | 34 | 46 | 48 | 54 | 62 | 61 | 73 | 67 | 93 | 78 | 79 | 79 | 60 | 834   |
| 2020/21     | 53 | 48 | 49 | 46 | 53 | 62 | 60 | 76 | 71 | 93 | 80 | 70 | 78 | 839   |
| 2021/22     | 51 | 53 | 49 | 47 | 45 | 53 | 61 | 63 | 80 | 72 | 96 | 71 | 69 | 810   |
| 2022/23     | 49 | 51 | 54 | 47 | 46 | 45 | 52 | 64 | 67 | 80 | 74 | 85 | 70 | 784   |
| 2023/24     | 48 | 50 | 52 | 53 | 47 | 46 | 44 | 55 | 68 | 67 | 83 | 65 | 84 | 762   |
| 2024/25     | 46 | 49 | 50 | 51 | 52 | 48 | 45 | 47 | 56 | 71 | 68 | 72 | 65 | 720   |