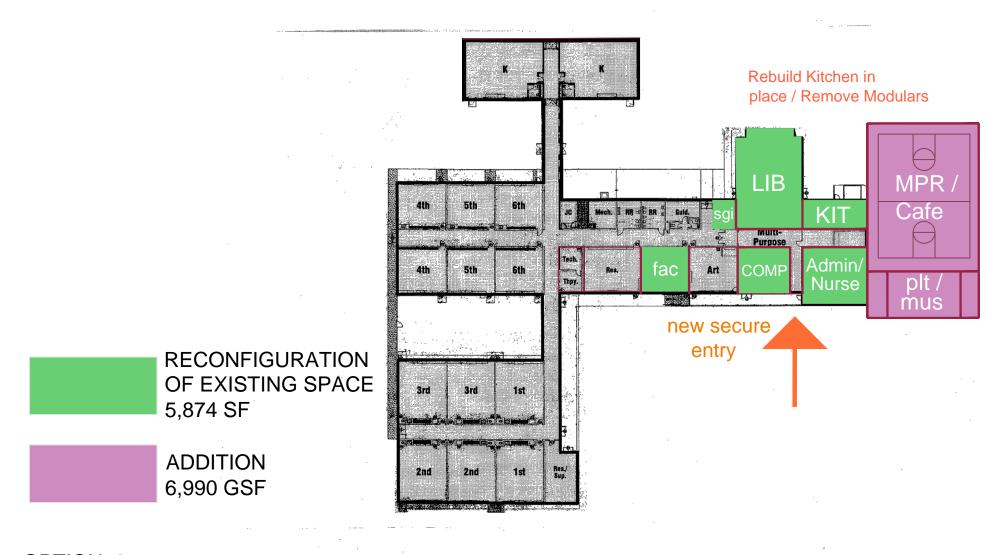

#### **Key Observations**

- Generally in Good condition
- Natural gas available at site
- Awkwardly shaped site
- Site access poor
- Site not readily expandable
- Educational equity issues with other District Schools?
- MP room small by current standards
- Two temporary trailers in use at site
- All students require transportation
- Onsite septic system
- Projected Costs:
  - maintenance upgrades \$ 2,757,000
  - total project cost \$ 3,446,250