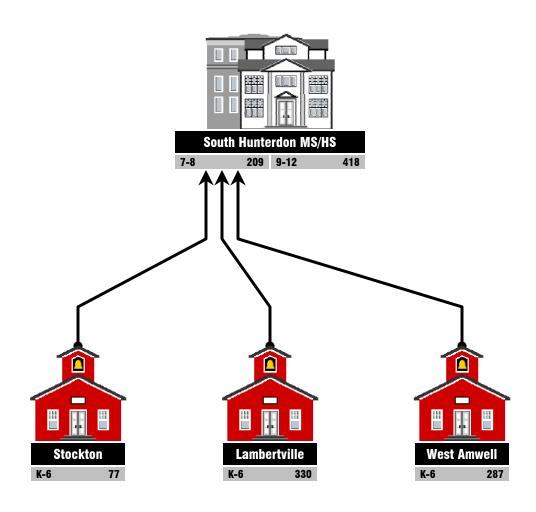

# Enrollment Projections

#### **Enrollment**

#### **Key Observations**

- Overall Enrollments are projected to decline from current 924 to under 800 pupils by 2023-24.
- Declining birth rates a major factor has been masked to a degree by Choice Program.
- Total Choice enrollment for current year is 93 students out of total of 948 pupils or 9.8% of total District population.
  - ▶ 68 at HS
  - ▶ 21 at Stockton
  - ▶ 4 at Lambertville
  - ▶ 0 at West Amwell ES
- Current District Pupil K-12 Capacity is 1,320.